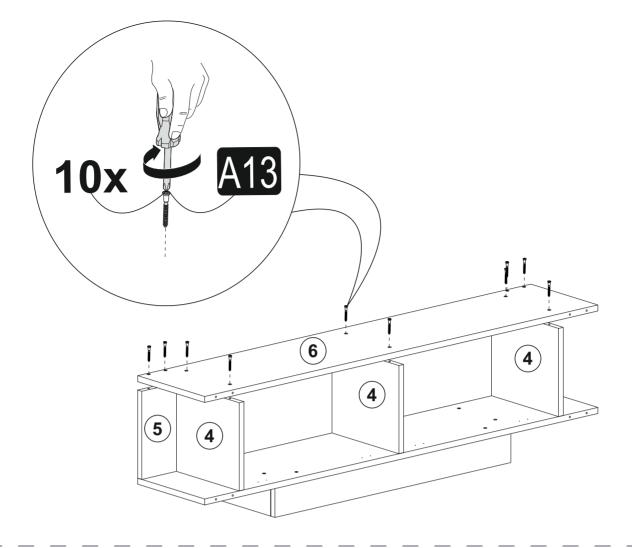

Phone: (553) 966-7517

Before starting, please check all components and accessories according to the provided list. If you purchased more than one product, to prevent confusion, be sure that you completed the first product, then start the next one. Please make sure that you select correct numbered part and use specific connector to assemble. We do not recommend any modification or rotation in assembly. Please follow the manual carefully.