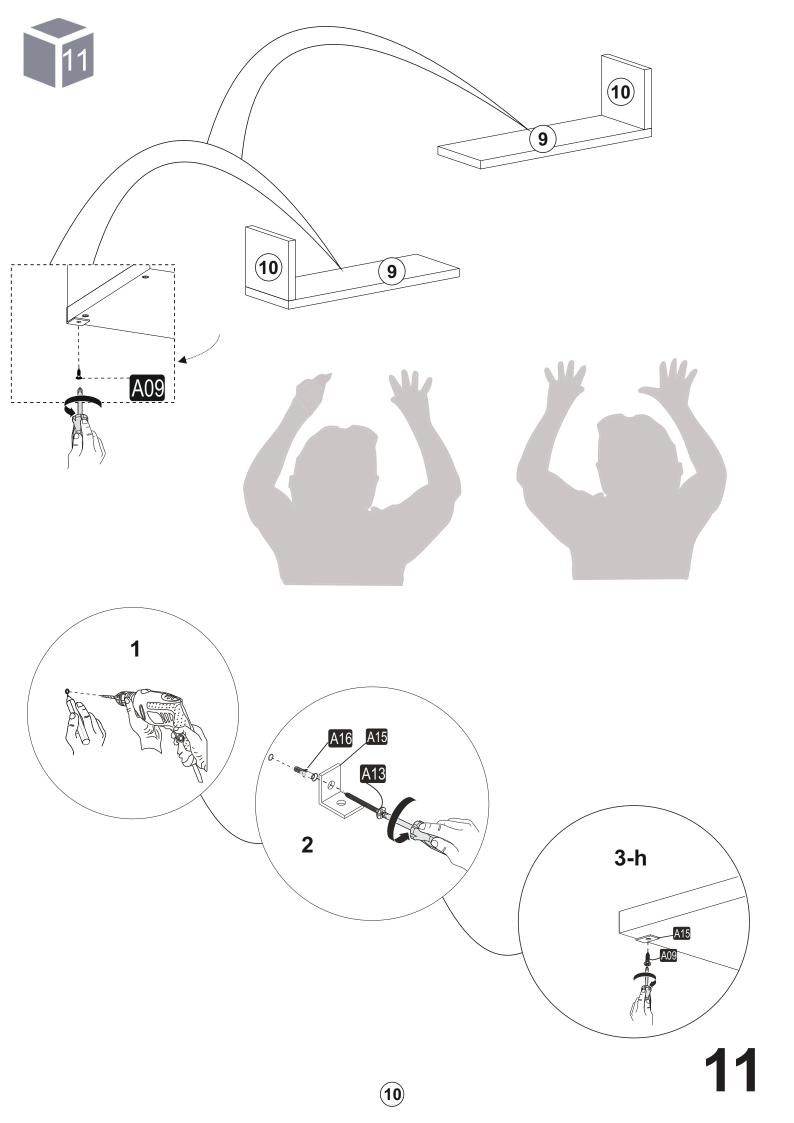

### before you start

Get required installation tools prepared.

Do not install the product on rough surfaces.

Get help from someone else!