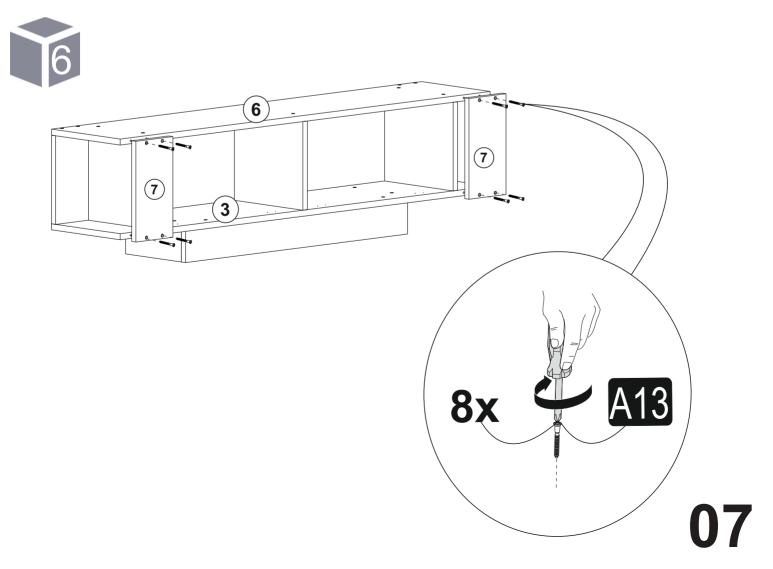

Phone: (553) 966-7517

Before starting, please check all components and accessories according to the provided list. If you purchased more than one product, to prevent confusion, be sure that you completed the first product, then start the next one. Please make sure that you select correct numbered part and use specific connector to assemble. We do not recommend any modification or rotation in assembly. Please follow the manual carefully.