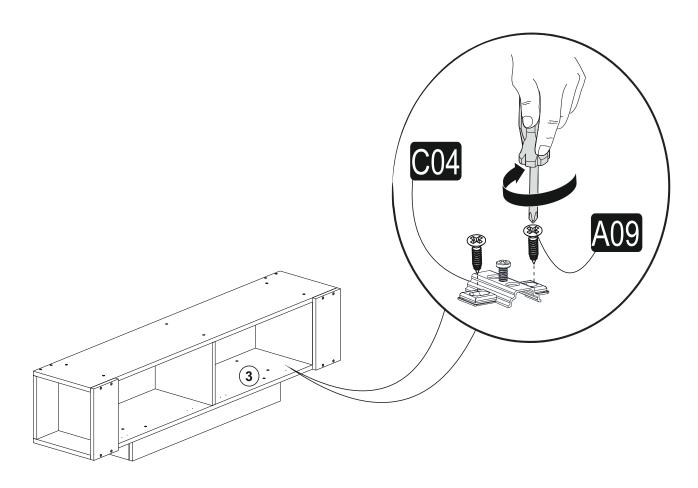

Phone: (553) 966-7517

Before starting, please check all components and accessories according to the provided list. If you purchased more than one product, to prevent confusion, be sure that you completed the first product, then start the next one. Please make sure that you select correct numbered part and use specific connector to assemble. We do not recommend any modification or rotation in assembly. Please follow the manual carefully.