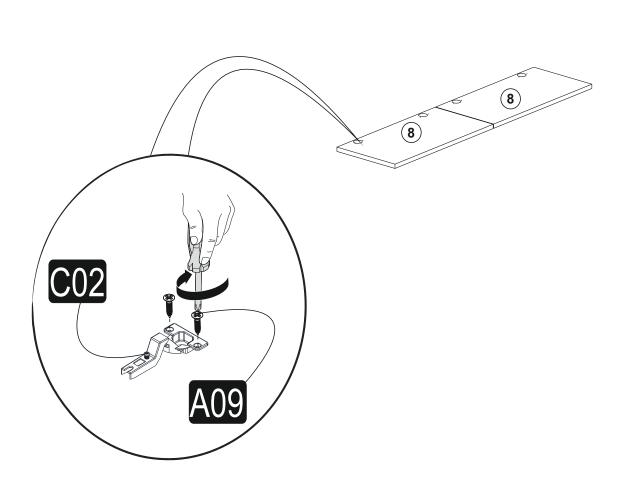

Phone: (553) 966-7517

Before starting, please check all components and accessories according to the provided list. If you purchased more than one product, to prevent confusion, be sure that you completed the first product, then start the next one. Please make sure that you select correct numbered part and use specific connector to assemble. We do not recommend any modification or rotation in assembly. Please follow the manual carefully.